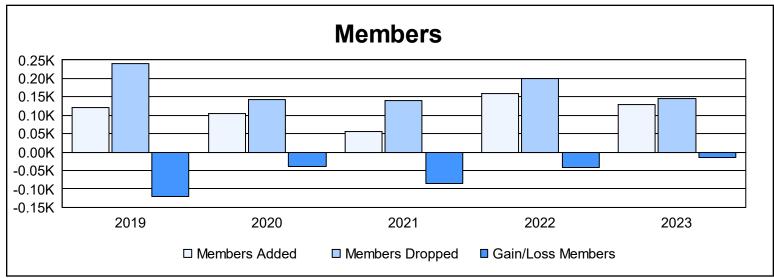

District 4 A3 As of June 2023 Cumulative

| Year      | New<br>Clubs | Dropped<br>Clubs | Gain/<br>Loss<br>Clubs | New<br>Members | Charter<br>Members | Reinstate<br>Members | Transfer<br>Members | Total<br>Member<br>Added | Total<br>Members<br>Dropped | Gain/<br>Loss<br>Members |
|-----------|--------------|------------------|------------------------|----------------|--------------------|----------------------|---------------------|--------------------------|-----------------------------|--------------------------|
| 2018-2019 | 0            | 1                | -1                     | 103            | 1                  | 6                    | 11                  | 121                      | 241                         | -120                     |
| 2019-2020 | 0            | 1                | -1                     | 100            | 0                  | 3                    | 2                   | 105                      | 143                         | -38                      |
| 2020-2021 | 0            | 1                | -1                     | 47             | 3                  | 3                    | 4                   | 57                       | 141                         | -84                      |
| 2021-2022 | 0            | 3                | -3                     | 130            | 0                  | 18                   | 12                  | 160                      | 201                         | -41                      |
| 2022-2023 | 0            | 1                | -1                     | 106            | 5                  | 9                    | 9                   | 129                      | 145                         | -16                      |
| Average   | 0            | 1                | -1                     | 97             | 2                  | 8                    | 8                   | 114                      | 174                         | -60                      |