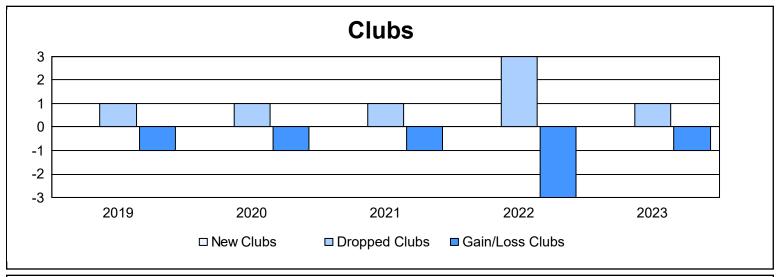

District 4 A3 As of June 2023 Cumulative

| Year      | New<br>Clubs | Dropped<br>Clubs | Gain/<br>Loss<br>Clubs | New<br>Members | Charter<br>Members | Reinstate<br>Members | Transfer<br>Members | Total<br>Member<br>Added | Total<br>Members<br>Dropped | Gain/<br>Loss<br>Members |
|-----------|--------------|------------------|------------------------|----------------|--------------------|----------------------|---------------------|--------------------------|-----------------------------|--------------------------|
| 2018-2019 | 0            | 1                | -1                     | 103            | 1                  | 6                    | 11                  | 121                      | 241                         | -120                     |
| 2019-2020 | 0            | 1                | -1                     | 100            | 0                  | 3                    | 2                   | 105                      | 143                         | -38                      |
| 2020-2021 | 0            | 1                | -1                     | 47             | 3                  | 3                    | 4                   | 57                       | 141                         | -84                      |
| 2021-2022 | 0            | 3                | -3                     | 130            | 0                  | 18                   | 12                  | 160                      | 201                         | -41                      |
| 2022-2023 | 0            | 1                | -1                     | 106            | 5                  | 9                    | 9                   | 129                      | 145                         | -16                      |
| Average   | 0            | 1                | -1                     | 97             | 2                  | 8                    | 8                   | 114                      | 174                         | -60                      |